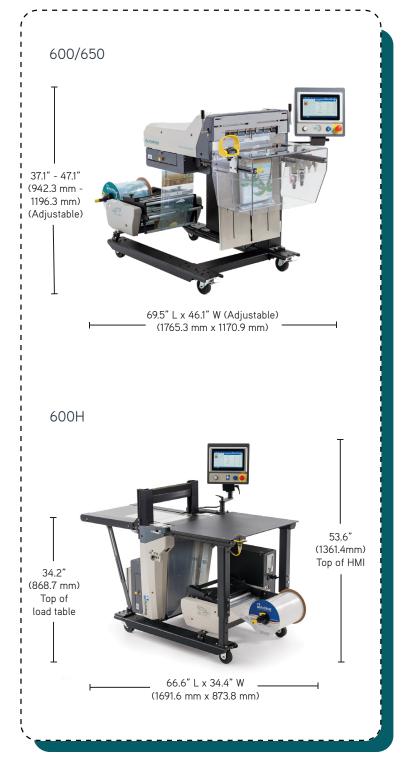

# TECHNICAL DATA

|                            | 600                                                                                                 |
|----------------------------|-----------------------------------------------------------------------------------------------------|
| DIMENSIONS:<br>(W x L x H) | 46.1" (Adjustable) x 69.5" x 37.1"-47.1" (Adjustable)<br>1170.9 mm x 1765.3 mm x 942.3 - 1196.3 mm) |
| WEIGHT:                    | 410 lbs.                                                                                            |
| SPEED:                     | Up to 65 BPM                                                                                        |
| ELECTRICAL:                | 110V to 240V VAC, 50/60Hz                                                                           |
| CONNECTIVITY:              | N/A                                                                                                 |
| BAG SIZES:<br>(W x L)      | 4"-16" x 5.5"-27"<br>(101.6mm - 406.4mm) x (139.7mm - 685.8mm)                                      |
| BAG THICKNESS:             | 1.09-4.0 mil                                                                                        |
| PASS THROUGH:              | 6" (152.4mm) max                                                                                    |
| WEIGH CAPACITY:            | Up to 5lbs. (with load shelf)                                                                       |
| PRINTER<br>NEXT OUT BAG:   | No                                                                                                  |

|                            | 650                                                                                                 |
|----------------------------|-----------------------------------------------------------------------------------------------------|
| DIMENSIONS:<br>(W x L x H) | 46.1" (Adjustable) x 69.5" x 37.1"-47.1" (Adjustable)<br>1170.9 mm x 1765.3 mm x 942.3 - 1196.3 mm) |
| WEIGHT:                    | 450 lbs.                                                                                            |
| SPEED:                     | Up to 40 BPM                                                                                        |
| ELECTRICAL:                | 110V to 240V VAC, 50/60Hz                                                                           |
| CONNECTIVITY:              | Ethernet, USB, and Serial                                                                           |
| BAG SIZES:<br>(W x L)      | 2"-12" x 5"-20"<br>(101.6mm - 406.4mm) x (139.7mm - 685.8mm)                                        |
| BAG THICKNESS:             | 1.09 - 4.0 mil                                                                                      |
| PASS THROUGH:              | 6" (152.4mm) max                                                                                    |
| WEIGH CAPACITY:            | Up to 5lbs. (with load shelf)                                                                       |
| PRINTER<br>NEXT OUT BAG:   | Yes                                                                                                 |

|                            | 600H                                                                                                 |
|----------------------------|------------------------------------------------------------------------------------------------------|
| DIMENSIONS:<br>(W x L x H) | 34.4" x 66.6" x 34.2"(load table) / 53.6" (top of HMI)<br>(873.8 mm x 1691.6 mm x 868.7 - 1361.4 mm) |
| WEIGHT:                    | 570 lbs.                                                                                             |
| SPEED:                     | Up to 65 BPM                                                                                         |
| ELECTRICAL:                | 110V to 240V VAC, 50/60Hz                                                                            |
| CONNECTIVITY:              | N/A                                                                                                  |
| BAG SIZES:<br>(W x L)      | 4"-16" x 5.5"-36"<br>(101.6mm - 406.4mm) x (139.7mm - 914.4mm)                                       |
| BAG THICKNESS:             | 1.09-4.0 mil                                                                                         |
| PASS THROUGH:              | 6" (152.4mm) max                                                                                     |
| WEIGH CAPACITY:            | Up to 5lbs. (with load shelf)                                                                        |
| PRINTER<br>NEXT OUT BAG:   | No                                                                                                   |

## EQUIPMENT LAYOUT