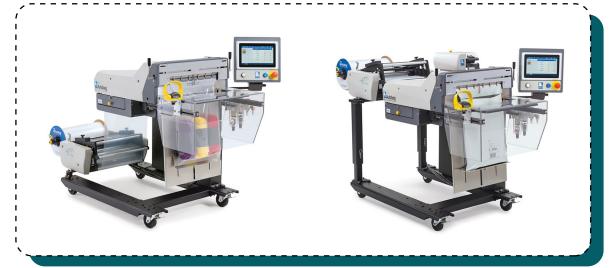

#### EQUIPMENT PRODUCT INFORMATION 600 Series High-Speed Bagging Systems

## DESCRIPTION

AUTOBAG<sup>®</sup> Brand 600 Series Bagging Systems efficiently bag and seal your products. Available in three model configurations operating at speeds up to 65 bags per minute (BPM) for the AUTOBAG<sup>®</sup> 600/600H and 40 BPM for the AUTOBAG<sup>®</sup> 650. These high-speed bagging systems are ideal for large packaging operations.

A straightforward, simple design with few moving parts reduces lifetime cost and the open design provides flexible compatibility with AUTOBAG<sup>®</sup> counters, scales, and infeeds. The intuitive interface provides easy trouble-shooting and diagnostics. Production data retrieval simplifies maintenance and optimizes productivity.

The AUTOBAG® 650 includes many of the same conveniences of the standard AUTOBAG® 500 with the addition of a thermal transfer printer. This provides next-bag-out printing technology that is ideal for short run, order fulfillment and ecommerce applications. The AUTOBAG® 600H is a horizontal bagging system with a large loading area for order prep and bulk product queing.