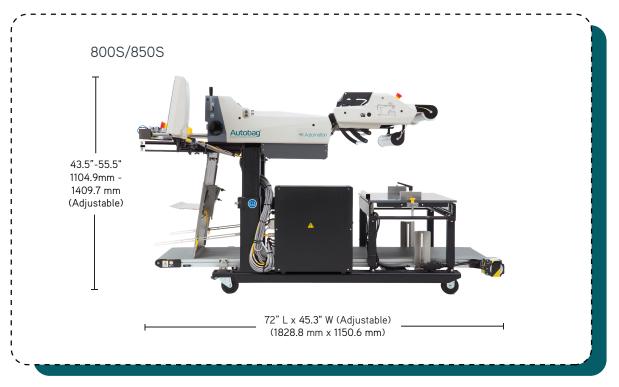

# TECHNICAL DATA

|                            | 8005                                                                                                | 850S                                                                                                |
|----------------------------|-----------------------------------------------------------------------------------------------------|-----------------------------------------------------------------------------------------------------|
| DIMENSIONS:<br>(W x L x H) | 45.3" (Adjustable) x 72" x 43.5"-55.5" (Adjustable)<br>(1150.6 mm x 1828.8 mm x 1104.9 - 1409.7 mm) | 45.3" (Adjustable) x 72" x 43.5"-55.5" (Adjustable)<br>(1150.6 mm x 1828.8 mm x 1104.9 - 1409.7 mm) |
| WEIGHT:                    | 660 lbs.                                                                                            | 700 lbs.                                                                                            |
| SPEED:                     |                                                                                                     |                                                                                                     |
| ELECTRICAL:                | 110V to 220V VAC, 50/60Hz, 1.0 kW max, 20A circuit                                                  | 110V to 220V VAC, 50/60Hz, 1.0 kW max, 20A circuit                                                  |
| CONNECTIVITY:              | N/A                                                                                                 | Ethernet, USB, and Serial                                                                           |
| BAG SIZES:<br>(W x L)      | 10" - 22" x 10" - 36"<br>(254 mm - 558.8 mm) x (254 mm - 914.4 mm)                                  | 10" - 22" x 10" - 36"<br>(254 mm - 558.8 mm) x (254 mm - 914.4 mm)                                  |
| BAG THICKNESS:             | 1.09 - 4.0 mil                                                                                      | 1.09 - 4.0 mil                                                                                      |
| PASS THROUGH:              | 11" (279.4mm) max                                                                                   | 11" (279.4mm) max                                                                                   |
| WEIGH CAPACITY:            | Up to 10lbs. (with load shelf)                                                                      | Up to 10lbs. (with load shelf)                                                                      |
| PRINTER<br>NEXT OUT BAG:   | No                                                                                                  | Yes                                                                                                 |

## EQUIPMENT LAYOUT