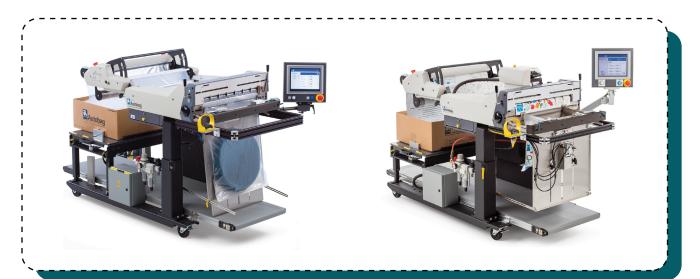

### DESCRIPTION

AUTOBAG<sup>®</sup> Brand 800S Series Bagging Systems are uniquely designed to provide enhanced productivity for large bag packaging applications up to 22" wide. These systems feature a breakthrough bag opening technology that securely grips and holds the bags open in place, creating a large opening for easy loading of large products and multiple items.

The AUTOBAG® 850S includes many of the same conveniences of the standard AUTOBAG® 800S with the addition of a thermal transfer printer. This provides next-bag-out printing technology that is ideal for short run, order fulfillment, and ecommerce applications. In addition, One Step printing enables in line printing of shipping label information and prevents order queing while increasing order accuracy.