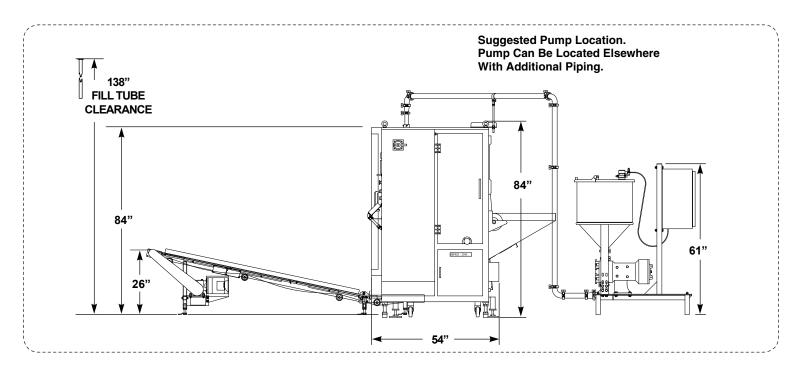

.

**Electrical Voltage:** 2 Connections needed; One for the Machine 230 VAC, 3-Phase, 30 Amp, 50/60 Hz, and one

for the Pump 230 VAC, 3-Phase, 25 Amp, 50/60 Hz

Utilities



Machine Dimensions \*Excluding product in-feed piping Height: 1930 mm (76")\* Width: 1132 mm (45") Depth: 1397 mm (55") less film roll



Weight: 650kg (1430 lbs) Construction: Stainless Steel



**Working Speed:** Variable up to 30 PPM depending on package size, product viscosity and film type



#### Material Size / Package Size

Length: Adjustable from 150 mm to 380 mm with single index per pouch. 381 to 700 mm with double index per pouch. Film Width options: 230mm (9"), 350mm (13.78"), 420mm

(16.5"), and 510mm (20.1") Volume: From 0.3 L (10 oz)–3.0 L (100 oz) with single index per pouch

## Line layout example



## Contact

sealedair.com/foodcare