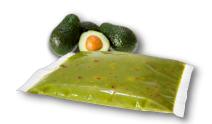

## Description

The Cryovac<sup>®</sup> Onpack 2045 Vertical Form-Fill-Seal System is an economical, fully automated system designed to package a wide variety of pumpable food products. This entry level system is capable of producing finished packages from 10–160 oz. (.3–3.0 Liters) of liquid at packaging speeds up to 30 ppm with or without particulates. Medium to highbarrier co-extruded films are available and all Cryovac<sup>®</sup> FS material choices are offered as plain or pre-printed.