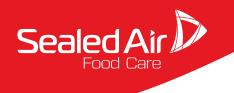

## Description

The Cryovac<sup>®</sup> Onpack 2045 Vertical Form-Fill-Seal System is an economical, fully automated system designed to package a wide variety of pumpable food products. This entry level system is capable of producing finished packages from 10–160 oz. (.3–3.0 Liters) of liquid at packaging speeds up to 30 ppm with or without particulates. Medium to highbarrier co-extruded films are available and all Cryovac<sup>®</sup> FS material choices are offered as plain or pre-printed.

for the Pump 230 VAC, 3-Phase, 25 Amp, 50/60 Hz

Utilities

Machine Dimensions \*Excluding product in-feed piping Height: 1930 mm (76")\* Width: 1132 mm (45") Depth: 1397 mm (55") less film roll

Weight: 650kg (1430 lbs) Construction: Stainless Steel