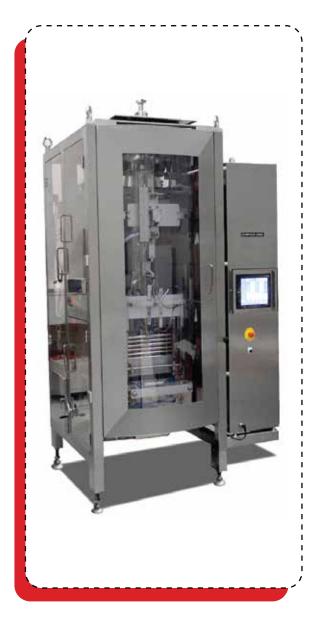

## **DESCRIPTION**

The CRYOVAC® brand Onpack 3002 Vertical Form-Fill-Seal System provides high-speed packaging of pumpable food products and is designed to operate with a full range of CRYOVAC® brand FS series films. The CRYOVAC® brand Onpack 3002 System can produce packages for various applications including products with particulates as well as pouches with fitments. The system is capable of producing finished packages from 3 to 270 oz. (88.7 mL to 8 L) of liquid at packaging speeds up to 70 ppm with both clear and printed films.

#### MACHINE DIMENSIONS

HEIGHT: WIDTH: LENGTH: 103" (2.62 m) 64" (1.63 m) 104" (2.64 m)

#### WEIGHT

WEIGHT: 2,671 lbs (1211 kg)
CONSTRUCTION: Stainless Steel
Right and left hand options available