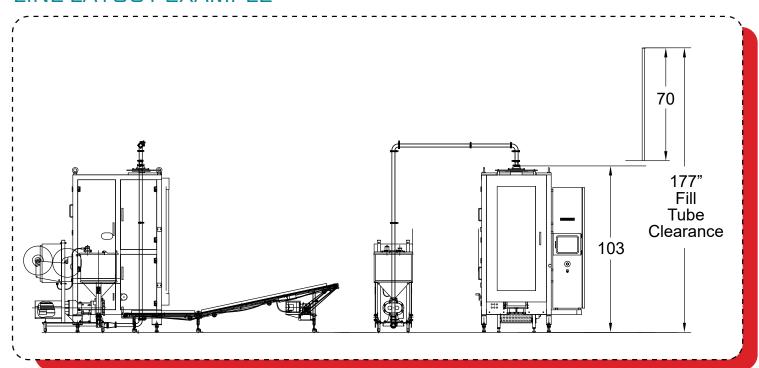

#### MACHINE DIMENSIONS

HEIGHT: WIDTH: LENGTH: 103" (2.62 m) 64" (1.63 m) 104" (2.64 m)

### LINE LAYOUT EXAMPLE

cryovac.na@sealedair.com