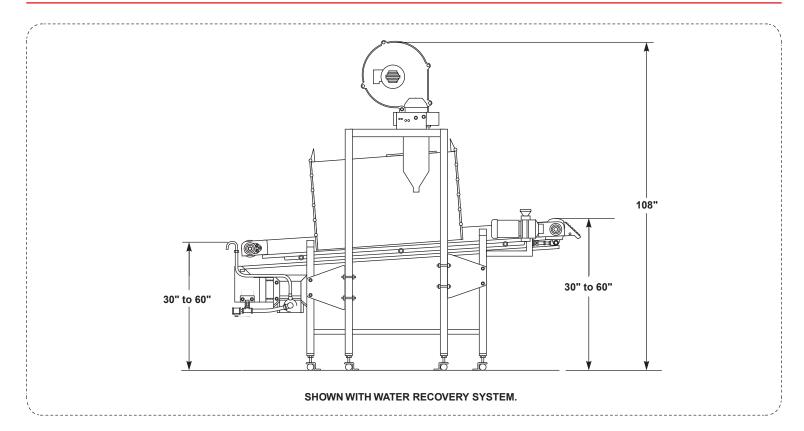

#### **Machine Dimensions**

Machine Dimensions:

Entry Elevation: 33"(839 mm) - 46" (1168 mm) +/- 3" (76 mm)

Specified when ordered

Exit Elevation: 40" (1016 mm) - 56"(1422 mm) +/- 3" (76 mm)

Specified when ordered

Length: 78" (1981 mm) Minimum

## Line layout example