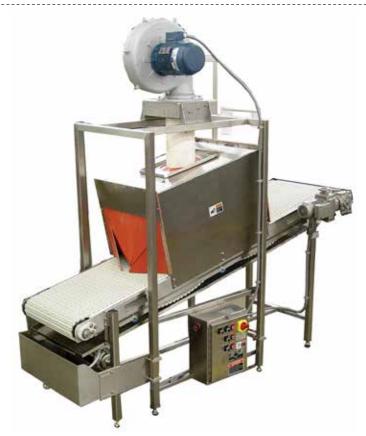

# 8191C Custom Blow Off Conveyor

## **Description**

The Cryovac® 8191 C custom Blow-Off conveyor is designed with a high volume 5 HP blower to remove the excess water from packages emerging from a hot water shrink tunnel or chill tunnel. The process of removing the excess water can help prevent damage to corrugate boxes during shipping. The 8191C is custom built to meet customer needs and is available in various conveyor widths, lengths and elevations.