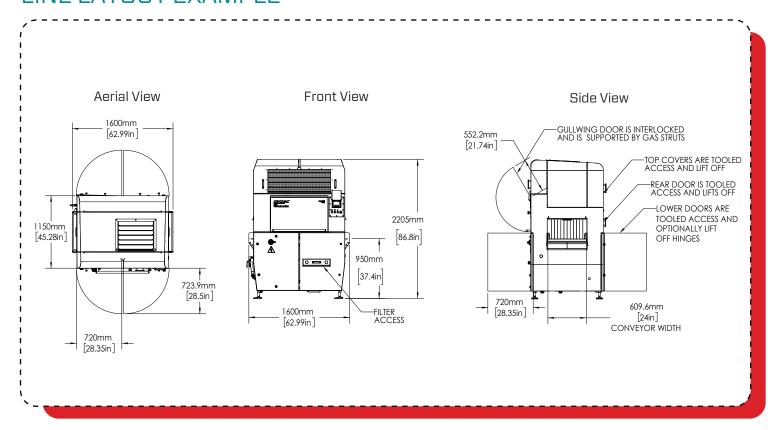

## LINE LAYOUT EXAMPLE

#### MACHINE DIMENSIONS

MAX LENGTH: 62.99" (1600 mm)
WIDTH: 45.28" (1150 mm)
HEIGHT: 86.8" (2205 mm)