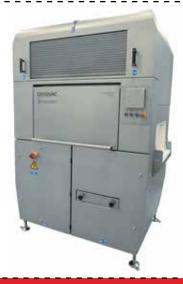

### **DESCRIPTION**

The CRYOVAC® brand TC200 AutoChill Tunnel offers best-in-class product chilling performance, designed to remove heat imparted by the shrink process as quickly as possible. The TC200 is engineered to operate as an individual unit or in different configurations with the AutoDry and AutoShrink Tunnels as a trio or a set of two tunnels. This tunnel provides the critical step that is designed for use in USDA-inspected plants as well as operations that focus on export markets.

When used with the latest generation of CRYOVAC® brand vacuum rotaries, the AutoChill Tunnel supports full-line automation and centralized monitoring from the rotary. The CRYOVAC® brand AutoShrink, AutoChill and AutoDry Tunnels are designed to increase operational efficiency, promote labor flexibility, and optimize resource utilization.

### **KEY BENEFITS**

- The CRYOVAC® brand AutoChill tunnel offers best-in-class product chilling performance, designed to remove heat imparted by the shrink process as quickly as possible
- Provides the critical step that is designed for use in USDA-inspected plants as well as operations that focus on export markets
- Supports full-line automation and centralized monitoring when paired with the latest generation of CRYOVAC® brand vacuum rotaries
- Modular group of subsystems ensures smooth product transfer between tunnels.