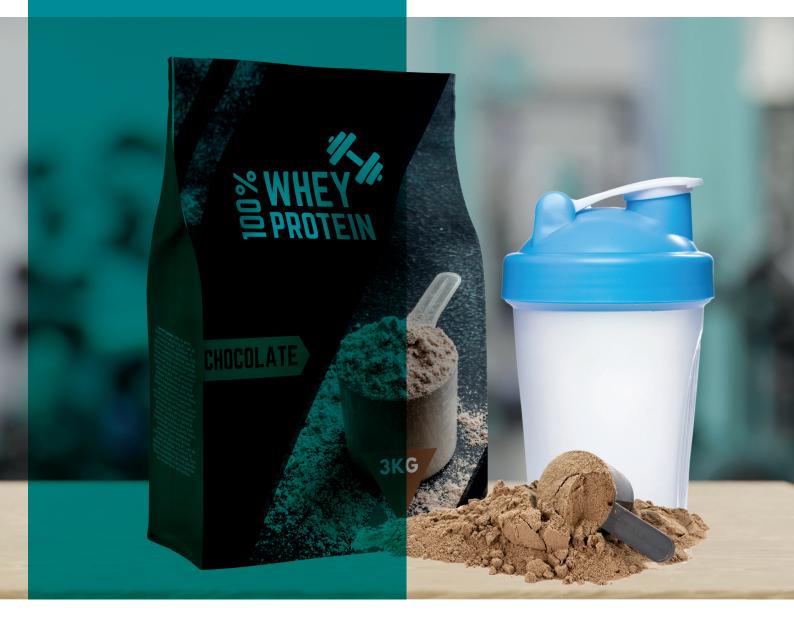

# SEE<sup>®</sup> Brand Flat Bottom Bag

A rigid and robust structure that carries more product volume.

UNIVERSAL FERTILISER

## SEE<sup>®</sup> Brand Flat Bottom Bag

A rigid and robust structure that carries more product volume.

#### BENEFITS

The SEE Brand Flat Bottom Bag is designed with convenience and functionality in mind, making it an ideal choice for various industries. With quad-seals, side-gussets, and a flat bottom, this bag provides unparalleled rigidity and ample filling volume. Not only is it visually appealing on the shelf, but it also has the capacity to hold a substantial amount of product, both in terms of weight and volume. Our commitment to using only the highest quality materials ensures extended shelf life and freshness for the bag's contents. Additionally, by incorporating a zip into the flat bottom design, we offer a convenient multi-serve product option that preserves product integrity. Choose our flat bottom bag for a visually appealing, rigid, and robust packaging solution that maximizes product volume.