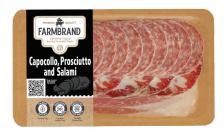

## DARFRESH® ON BOARD VACUUM SKIN PACKAGING

Combines a clear, highly formable VSP top film with a cardboard bottom carrier that lets you leverage 2-sided printing capabilities. As a result, helping you enhance your brand presence while differentiating your product on shelf.