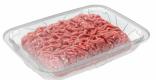

## PREFORMED MODIFIED ATMOSPHERE PACKAGING (MAP) TRAY

IDEAL FOR: Ground Meat, Whole Muscle

12345 1284 12845

Made from a high barrier, polypropylene (PP) material that can help extend shelf life, while increasing production efficiencies. Available in an assortment of sizes, colors, and tray configurations.

## PREFORMED HYDROLOQ MAP TRAY

IDEAL FOR: Ground Meat, Whole Muscle

2345 1234 1234 5

Made from high barrier polypropylene (PP) and designed to reduce the use of packaging material through the elimination of soaker pads. These preformed trays can help extend shelf life, while increasing production efficiencies by eliminating lost time associated with pad related issues for moist MAP applications. Available in an assortment of sizes, colors and tray configurations.