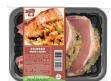

## PREFORMED VACUUM SKIN PACKAGING (VSP)

IDEAL FOR: Ground Meat, Whole Muscle

12345 1234 12845

Made from a high barrier, polypropylene (PP) material that can help extend shelf life and maintain flavor. When paired with one of our vacuum skin films, the result is a hermetically sealed case ready solution that is visually appealing to consumers. Available in an assortment of sizes, colors, and tray configurations.

## PREFORMED OVERWRAP TRAY

IDEAL FOR: Ground Meat, Whole Muscle

PET overwrap trays offer rolled rim technology that enables you to produce a highly attractive case ready package. These trays work well with SES and BDF films. Available in an assortment of sizes, colors, and tray configurations.