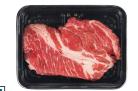

## PREFORMED OVERWRAP TRAY

IDEAL FOR: Ground Meat, Whole Muscle

PET overwrap trays offer rolled rim technology that enables you to produce a highly attractive case ready package. These trays work well with SES and BDF films. Available in an assortment of sizes, colors, and tray configurations.

# PREFORMED COMPOSTABLE OVERWRAP TRAY

IDEAL FOR: Ground Meat, Whole Muscle

Made from biobased resin, this industrially compostable, lightweight solution is designed to replace traditional trays like EPS and APET. Engineered for seamless integration with existing equipment, it offers retailers an eco-friendly packaging choice to meet rising consumer demand for sustainability.