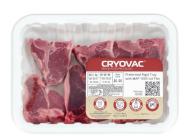

## PREFORMED MODIFIED ATMOSPHERE PACKAGING (MAP) TRAY

IDEAL FOR: Ground Meat, Whole Muscle

12345 1284 12845

Made from a high barrier, polypropylene (PP) material that can help extend shelf life, while increasing production efficiencies. Available in an assortment of sizes, colors, and tray configurations.

## PREFORMED HYDROLOQ MAP TRAY

IDEAL FOR: Ground Meat, Whole Muscle

2345 1234 1234 5

Made from high barrier polypropylene (PP) and designed to reduce the use of packaging material through the elimination of soaker pads. These preformed trays can help extend shelf life, while increasing production efficiencies by eliminating lost time associated with pad related issues for moist MAP applications. Available in an assortment of sizes, colors and tray configurations.