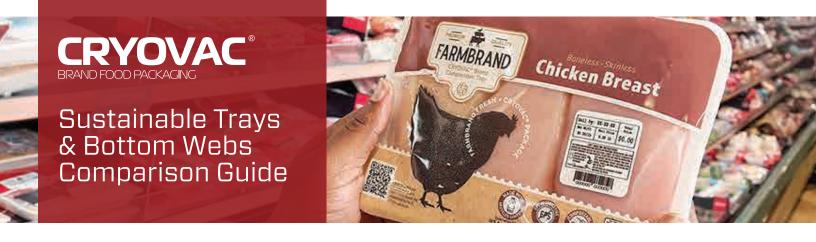

## PREFORMED MODIFIED ATMOSPHERE PACKAGING (MAP) TRAY

IDEAL FOR: Ground Meat, Whole Muscle

12345 1284 12845

Made from a high barrier, polypropylene (PP) material that can help extend shelf life, while increasing production efficiencies. Available in an assortment of sizes, colors, and tray configurations.

## PREFORMED HYDROLOQ MAP TRAY

IDEAL FOR: Ground Meat, Whole Muscle

2345 1234 1234 5

Made from high barrier polypropylene (PP) and designed to reduce the use of packaging material through the elimination of soaker pads. These preformed trays can help extend shelf life, while increasing production efficiencies by eliminating lost time associated with pad related issues for moist MAP applications. Available in an assortment of sizes, colors and tray configurations.