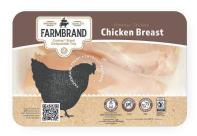

## PREFORMED OVERWRAP TRAY

IDEAL FOR: Ground Meat, Whole Muscle

PET overwrap trays offer rolled rim technology that enables you to produce a highly attractive case ready package. These trays work well with SES and BDF films. Available in an assortment of sizes, colors, and tray configurations.