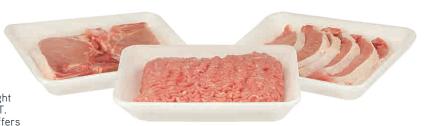

## PREFORMED VACUUM SKIN PACKAGING (VSP)

IDEAL FOR: Ground Meat, Whole Muscle

12345 1234 12845

Made from a high barrier, polypropylene (PP) material that can help extend shelf life and maintain flavor. When paired with one of our vacuum skin films, the result is a hermetically sealed case ready solution that is visually appealing to consumers. Available in an assortment of sizes, colors, and tray configurations.

## BARRIER FORMABLE PAPER

IDEAL FOR: Smoked & Processed Meats, Smoked Seafood, Cheese

Made from FSC Certified Fiber<sup>4</sup>, this formable bottom web offers superior barrier protection while reducing the amount of traditional plastic used without compromising shelf-life or product protection. Compatible with MAP and VSP applications.