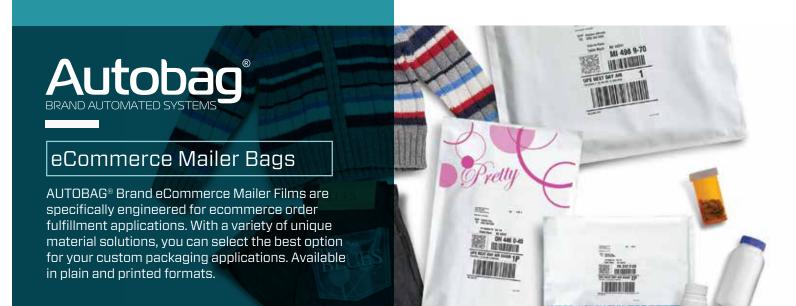

### eCommerce Mailer Bags

## SOLUTION

AUTOBAG® Brand eCommerce mailer bags are available in a wide range of guages and material configurations in plain and printed formats to fit your unique packaging needs. When paired with an AUTOBAG system this total solution offers improved speed, versatility, and productivity without adding labor. This innovative system offering can improve your operations by helping you transition from a manual to a more automated process.