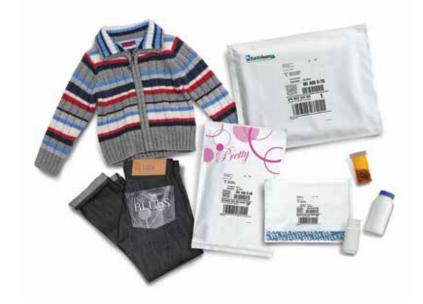

Shown: Labeled Autobag® ecommerce pack

# **APPLICATIONS**

- Suitable for applications such as:
  - o Retail eCommerce
  - o Soft Goods
  - Apparel

Shown: Custom printed Autobag® ecommerce packs

<sup>\*</sup>RIC: Stands for Resin Identification Code. RIC 4 represents LDPE which is Linear Low-density polyethylene.