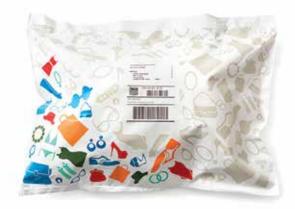

# **APPLICATIONS**

- Suitable for applications such as:
  - o Retail eCommerce
  - o Soft Goods
  - Apparel

Shown: Custom printed Autobag® ecommerce packs

<sup>\*</sup>RIC: Stands for Resin Identification Code. RIC 4 represents LDPE which is Linear Low-density polyethylene.