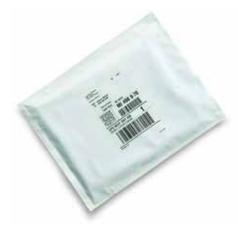

ecommerce customers.

## SOLUTION

AUTOBAG® Brand eCommerce mailer bags are available in a wide range of guages and material configurations in plain and printed formats to fit your unique packaging needs. When paired with an AUTOBAG system this total solution offers improved speed, versatility, and productivity without adding labor. This innovative system offering can improve your operations by helping you transition from a manual to a more automated process.





### eCommerce Mailer Bags

## SUSTAINABILITY

- AUTOBAG® brand ecommerce mailer bags are RIC 4 LLDPE\*. These bags are store drop off recyclable\*\* and are pre-qualified to carry the How2Recycle (H2R) logo. \*\*\*
- Available in recycled and post-consumer recycled content material configurations for added sustainable benefits



Shown: Labeled Autobag® ecommerce pack

#### **MATERIAL**

- Available in variety of gauges, sizes and materials
- Has easier to open and recloseable features for added consumer convenience
- Films white, opaque, matte exterior finish is ideal for both direct and thermal transer imprinting and adhesive label applications
- Material Configurations:
  - PolyShip eCommerce Mailer Film (OFM) Material is best suited for high line graphics printing
  - Recycled eCommerce Mailer Film (REM) contain at least 25% recycled content
  - Post-Consumer Recycled Content eCommerce Mailer Film (PCM)
    contains at least 57% recycled/post concumer recycled content

## **EQUIPMENT**

• Runs on all AUTOBAG® brand equipment

# **APPLICATIONS**

- Suitable for applications such as:
  - o Retail eCommerce
  -