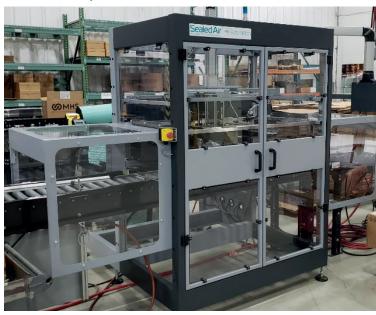

## PRODUCT OVERVIEW

Instasheeter™ Select streamlines packaging operations by eliminating the need for packers to manually insert cushioning material into every box.

The innovative system automatically cuts and inserts sheets of BUBBLE WRAP® brand inflatable bubble to the length of each box to eliminate packaging waste and provide superior damage protection.