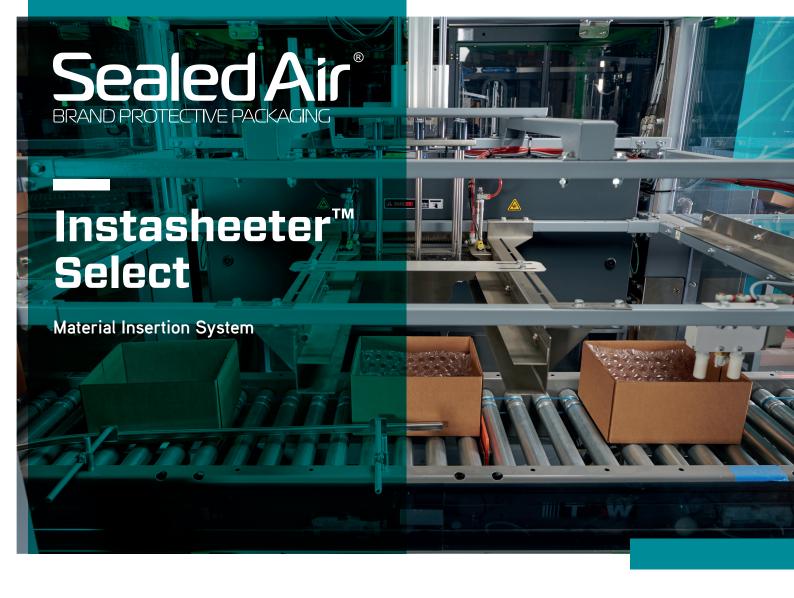

## PRODUCT OVERVIEW

Instasheeter™ Select streamlines packaging operations by eliminating the need for packers to manually insert cushioning material into every box.

The innovative system automatically cuts and inserts sheets of BUBBLE WRAP® brand inflatable bubble to the length of each box to eliminate packaging waste and provide superior damage protection.

  Non-perforated bubble is inflated on-demand and cut to the exact, programmed length, based on box size.
- Protect against damage:
   Choose between inserting inflatable bubble cushioning
- in the bottom of the box or on top of product or both.
   Minimise the fulfilment footprint:
   On-demand bubble reduces the need to store cushioning materials, allowing for operational expansion and increased revenue.