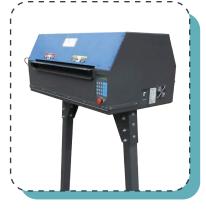

# COMPATIBLE MATERIALS AND ACCESSORIES

- NewAir I.B. Flex Base System SAP# 1001WY-01
- NewAir I.B. Flex Base System with Stand SAP# 1001WY-07
- NewAir I.B. Flex Base System with Stand and Roll Winder SAP# 1001WY-04
- Instasheeter<sup>™</sup> Converting System
- JetStream® Delivery System

# **EQUIPMENT LAYOUT**