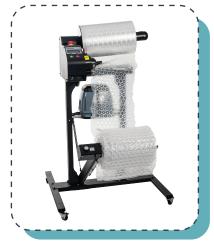

## **DESCRIPTION**

BUBBLE WRAP® Brand Flex is an on-demand inflatable cushioning system with the agility to produce air cushioning materials ranging from ultralight for source reduction to heavy duty for damage protection. The Flex produces inflatable packaging materials at speeds up to 90 linear feet per minute.

 Flexible for all packaging operations, the system includes multiple accessories for various packaging configurations.

# COMPATIBLE MATERIALS AND ACCESSORIES

- NewAir I.B. Flex Base System SAP# 1001WY-01
- NewAir I.B. Flex Base System with Stand SAP# 1001WY-07
- NewAir I.B. Flex Base System with Stand and Roll Winder SAP# 1001WY-04
- Instasheeter<sup>™</sup> Converting System
- JetStream® Delivery System