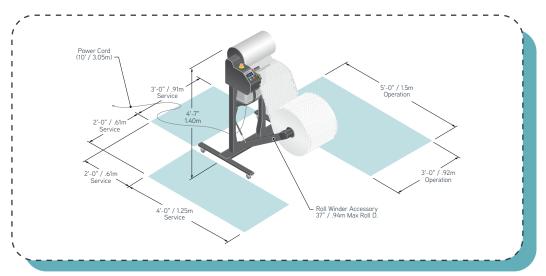

ALL SIZE (L × W × H): | 2'-5" × 2'-2" × 1'-7" / .74m × .66m × .48m |
| WEIGHT (WITHOUT ROLL):    | 81 lbs. / 36.7 kg.                         |
| OUTPUT/SPEED:             | 90 liner feet per minute                   |
| ELECTRICAL:               | 100-120 VAC, 60 Hz, 3 Amp, Single Phase    |

#### **APPLICATIONS**

- Blocking and Bracing
- Cushioning

- Interleaving
- Surface Protection

- Wrapping
- Carton Lining

# COMPATIBLE MATERIALS AND ACCESSORIES

- NewAir I.B. Flex Base System SAP# 1001WY-01
- NewAir I.B. Flex Base System with Stand SAP# 1001WY-07
- NewAir I.B. Flex Base System with Stand and Roll Winder SAP# 1001WY-04
- Instasheeter<sup>™</sup> Converting System
- JetStream® Delivery System



Instasheeter™ Converting System



JetStream® Delivery System

# **EQUIPMENT LAYOUT**