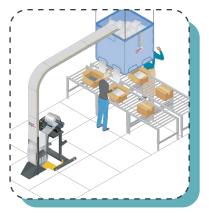

-|--------------------------------------------|
| OVERALL SIZE (L × W × H): | 2'-5" × 2'-2" × 1'-7" / .74m × .66m × .48m |
| WEIGHT (WITHOUT ROLL):    | 81 lbs. / 36.7 kg.                         |
| OUTPUT/SPEED:             | 90 liner feet per minute                   |
| ELECTRICAL:               | 100-120 VAC, 60 Hz, 3 Amp, Single Phase    |

#### **APPLICATIONS**

- Blocking and Bracing
- Cushioning

- Interleaving
- Surface Protection

- Wrapping
- Carton Lining

# COMPATIBLE MATERIALS AND ACCESSORIES

- NewAir I.B. Flex Base System SAP# 1001WY-01
- NewAir I.B. Flex Base System with Stand SAP# 1001WY-07
- NewAir I.B. Flex Base System with Stand and Roll Winder SAP# 1001WY-04
- Instasheeter<sup>™</sup> Converting System
- JetStream® Delivery System



Instasheeter™ Converting System



JetStream® Delivery System

# **EQUIPMENT LAYOUT**