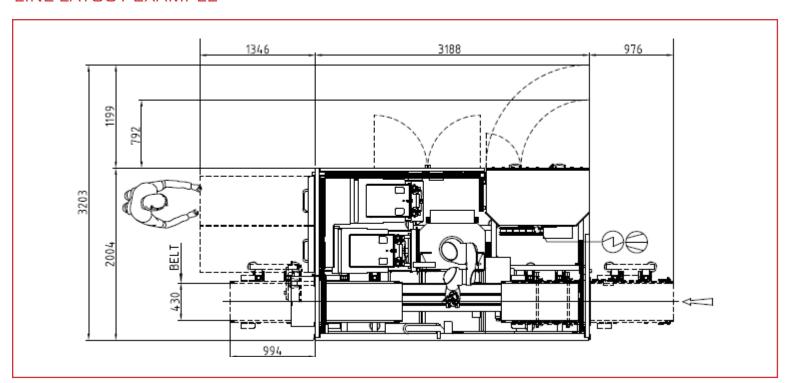

# LINE LAYOUT EXAMPLE

#### MACHINE DIMENSIONS

| Width | 79" (2004 mm)    |
|-------|------------------|
| Depth | 216.9" (5509 mm) |