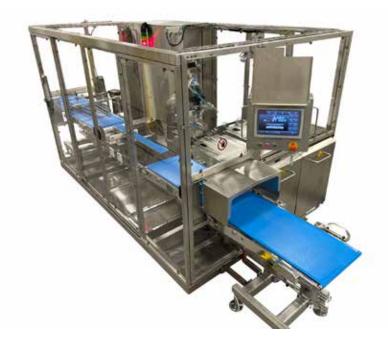

## **DESCRIPTION**

The CRYOVAC® brand AutoLoad R2 is a high-speed robotic bag loader designed to eliminate the repetitive and labor intensive process of manually loading product into bags. This automated loading system is designed to improve efficiency, consistency, and hygiene in food packaging operations. Equipped with two bag presenters, the AutoLoad R2 enables accurate bag selection by transferring product into one of two bag options allowing for optimal package selection and waste reduction.

When paired with the latest generation of CRYOVAC® brand vacuum rotaries, the CRYOVAC® brand AutoLoad R2 supports full-line automation with a centralized interface for equipment monitoring. This innovative bag loader is ideal for fresh beef, pork, lamb, and poultry.