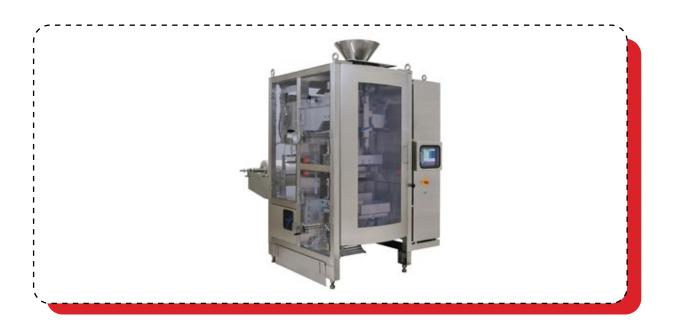

### **DESCRIPTION**

The CRYOVAC® brand 3007 is a vertical form-fill-seal system for two part filling of liquid and solid products. The CRYOVAC® brand 3007 provides high-speed versatility of packaging solid and pumpable food products in a flexible film pouch. This automated machine is specifically designed for packaging sizes of 15 oz to 256 oz (443 mL to 7.57 L) mixtures of liquids and solids, filled separately or in combination.

#### MACHINE DIMENSIONS

HEIGHT: WIDTH: 108" (2.74 m) \*with hopper

64" (1.62 m) 94.5" (2.4 m)

#### WEIGHT:

WEIGHT: MATERIAL: 3400 lbs (1540 kg) Stainless Steel