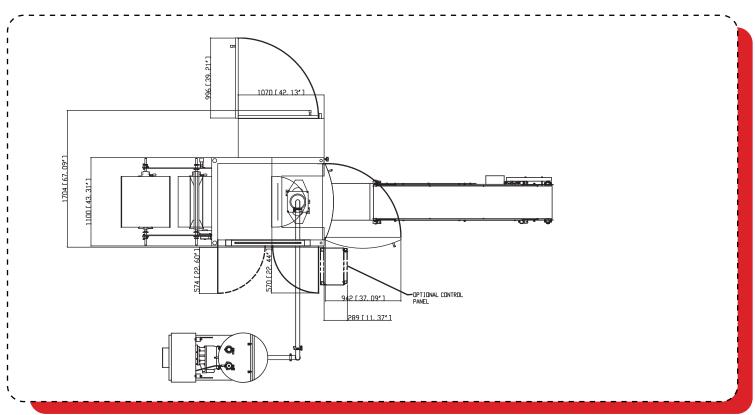

" (540 mm) – 42.5" (1080 mm) (double stroke) 15 oz (443 mL) to 256 oz (7.57 L)

#### PRODUCT DIMENSIONS:

TOOL SIZE:

LENGTH:

13.8" (350 mm), 16.5v (420 mm), 20.1" (510 mm), and 24.8" (630 mm)



#### WEIGHT:

WEIGHT: MATERIAL: 3400 lbs (1540 kg) Stainless Steel



#### UTILITIES

PRODUCT:

AIR:

ELECTRICAL:

Hot and Cold fill Liquids (with or without particulates) Solids Solids and Liquids



230 VAC, 3 Phase, 60 AMP, 25KVA isolation transformer recommended for standard machine set up.

460 VAC, 3-Phase, 30 AMP for pump, 25KVA isolation transformer recommended for standard pump set up.

# O

#### SPEED

SPEED:

Up to 30PPM Solids and Liquid (two part mode) Up to 45PPM Liquid Only (volume mode)

Speed is dependent on package size, product viscosity and film type.

## LINE LAYOUT EXAMPLE