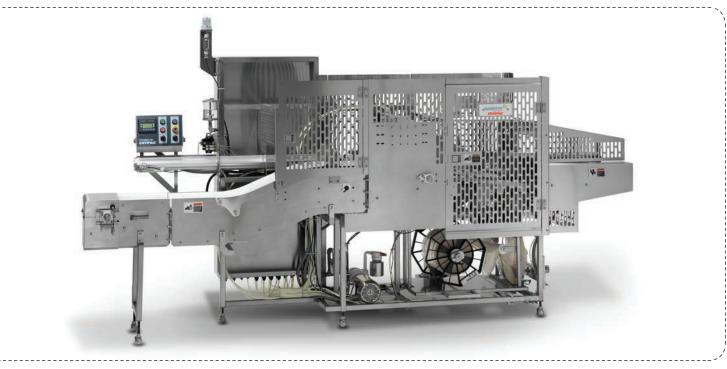

## Description

The Cryovac® BL101B is a fully automatic bag loader specifically designed for loading individual or multiple cuts of meat products into Cryovac® taped shrink bags. The BL101B provides a smooth operation which eliminates the repetitive and labor intensive process of loading product into bags by featuring automatic advancing and opening of taped bags and a high speed belt to insert product into the opened bag. The Sealed Air Food Care Cryovac® packaging system including a bag loader, rotary vacuum chamber, shrink tunnel and proprietary Cryovac® Oxygen Barrier shrink bags creates the ultimate finished package to protect and highlight the product. The BL101B also has a service plan option.

## **Key Benefits**

- Eliminates labor required to load product into bags
- Eliminates labor positions that are prone to injuries and repetitive motion
- Flexibility in production as able to run a variety of bag sizes
- High product loading accuracy with servo drives
- Optimal Hygiene with full wash down and stainless steel construction
- Right hand and left hand versions available