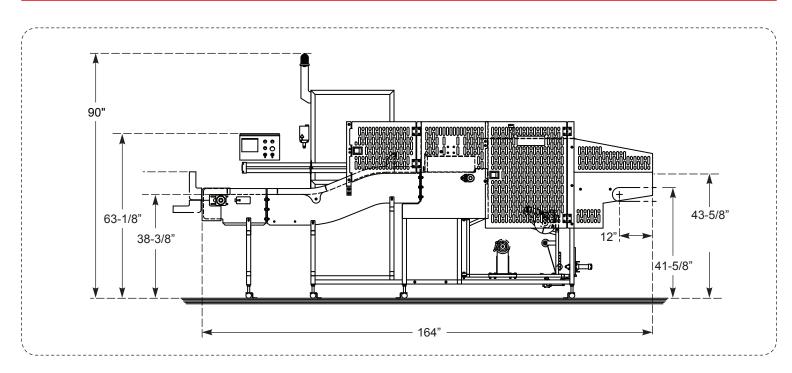

#### Machine Dimensions

Height: 64" (1625 mm) Length: 144" (2658 mm) Width: 121" (3074 mm) Loading Conveyor Height: 38 3/8" (975 mm) Exit Conveyor Height: 43 5/8" (1108 mm)

Weight Weight: 2000 lbs. (907 kg) Construction: Stainless Steel

Working Speed Up to 15-17 cycles per minute

Material Dimensions: Bag Width: 9" – 14" (229 mm – 356 mm) Bag Length: 14" – 24" (152 mm – 610 mm)

Product Dimensions: Length: Max 17 ½" (445 mm) Width: Max 10" (254 mm)