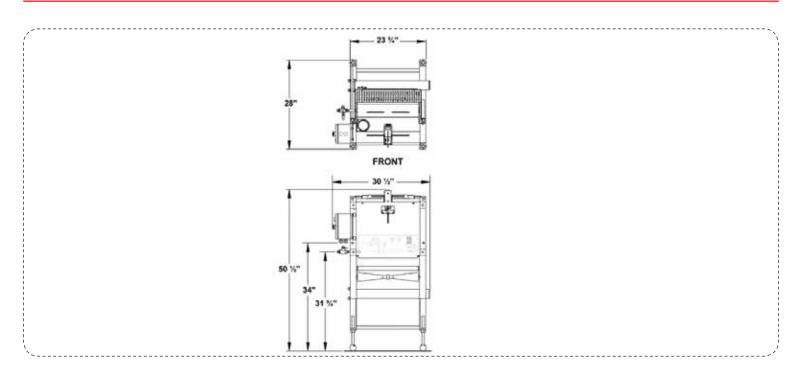

## BL 190 Taped Bag Loader

Machine Dimensions Height: 50.5" (1283 mm) Length: 28" (711 mm) Width: 30.5" (775 mm)

Utilities Electrical: 115 VAC, Single phase, 60Hz, 1AMP Compressed Air: 60 PSIG using 3/8" supply line, 5 SCFM