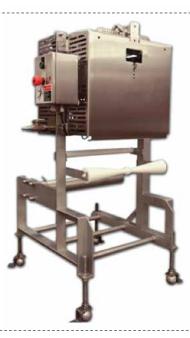

## **BL 190 Taped Bag Loader**

#### Description

The Cryovac® BL190 is a manually operated vertical taped bag loader designed to increase productivity and minimize down time on change-overs with reloading. It is ideal for loading smoked and processed meats, as well as, poultry and cheese products into Cryovac<sup>®</sup> taped shrink bags. The BL190 is built of stainless steel and designed to facilitate cleaning and maintenance. The Sealed Air Food Care Cryovac® packaging system including a bag loader, rotary vacuum chamber, shrink tunnel and proprietary Cryovac® Oxygen Barrier shrink bags creates the ultimate finished package to protect and highlight the product.