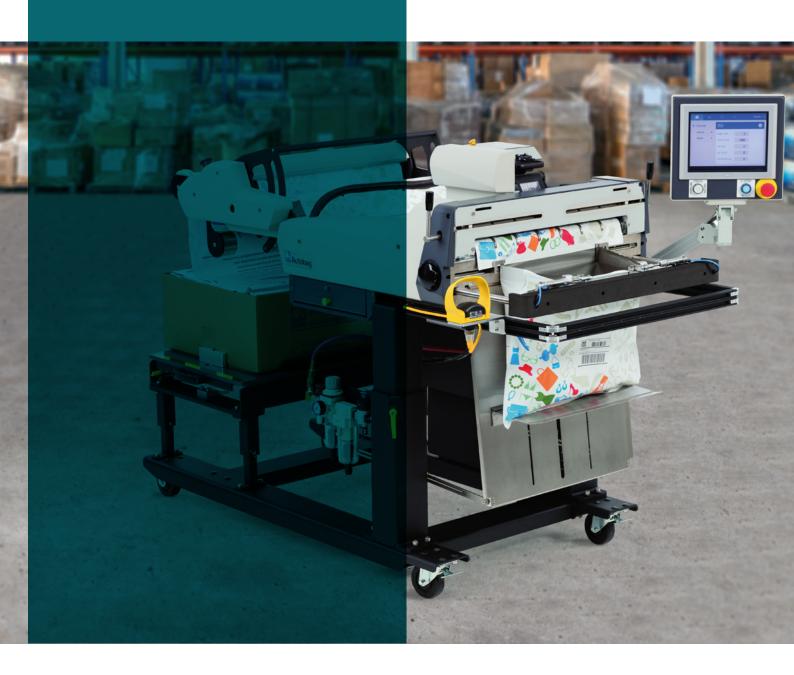

## **8505**™

Mail order fulfilment packaging machine

Designed to provide enhanced productivity for mail order fulfilment applications

850S<sup>™</sup>

Mail order fulfilment packaging machine

Designed to provide enhanced productivity for mail order fulfilment applications

## FEATURES AND BENEFITS

- Capable of running bags up to 550 mm wide, this system grips and holds the open bag in place creating a large opening (up to 275 x 275 mm) for easy loading of single or multi-line orders.
- Touch screen accesses operator tutorials, help and diagnostics.
- Capable of printing high resolution graphics, text and barcodes directly on the bags.
- High quality seals with coordinated seal flattener for wrinkle free seals.